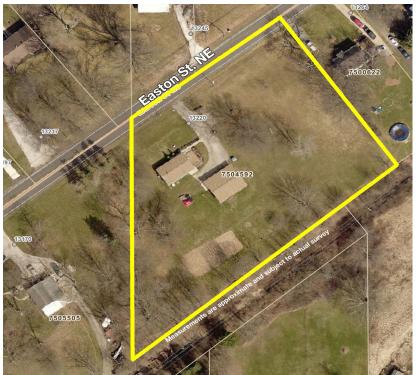

### 13220 EASTON ST. NE, ALLIANCE, OH 44601

Directions: From State St. take Beechwood Ave. south to Easton and west to address. Watch for KIKO signs.

Information is believed to be accurate but not guaranteed

Real estate features 2 acres with nice setting, shade trees, and outdoor wood-burner system (central boiler). Ranch home w/ 3 bedrooms, full bath, living room, eat-in kitchen, first-floor laundry, and nice patio. Full basement w/ rec room, storage, and oil FA furnace w/ central air. Home is vinyl sided and new roof in 2013 (50-yr. shingles w/ warranty). 32' x 40' steel pole barn garage/workshop, 3 overhead doors, 50-yr. shingle roof w/ warranty, concrete, and heat. Gutter helmet on the home and the garage. All mineral rights transfer. Public gas at street. Marlington Local Schools. Current taxes are \$657.87 per half year. Better take a look! Home open auction day at 4:30 PM for viewing.