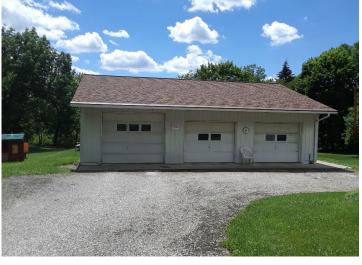

## **Biller Family Auction**

**RANCH HOME ON 2 ACRES** 

32' x 40' 3-Car Garage/Workshop – Outdoor Wood-Burner System All Mineral Rights Transfer - Washington Twp. – Stark Co. – Marlington Schools

Owners have purchased another home. Absolute auction, all sells to the highest bidder on location:

Real estate features 2 acres with nice setting, shade trees, and outdoor wood-burner system (central boiler). Ranch home w/ 3 bedrooms, full bath, living room, eat-in kitchen, first-floor laundry, and nice patio. Full basement w/ rec room, storage, and oil FA furnace w/ central air. Home is vinyl sided and new roof in 2013 (50-yr. shingles w/ warranty). 32' x 40' steel pole barn garage/workshop, 3 overhead doors, 50-yr. shingle roof w/ warranty, concrete, and heat. Gutter helmet on the home and the garage. All mineral rights transfer. Public gas at street. Marlington Local Schools. Current taxes are \$657.87 per half year. Better take a look! Home open auction day at 4:30 PM for viewing.