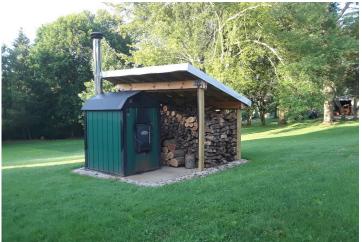

Real estate features 2 acres with nice setting, shade trees, and outdoor wood-burner system (central boiler). Ranch home w/ 3 bedrooms, full bath, living room, eat-in kitchen, first-floor laundry, and nice patio. Full basement w/ rec room, storage, and oil FA furnace w/ central air. Home is vinyl sided and new roof in 2013 (50-yr. shingles w/ warranty). 32' x 40' steel pole barn garage/workshop, 3 overhead doors, 50-yr. shingle roof w/ warranty, concrete, and heat. Gutter helmet on the home and the garage. All mineral rights transfer. Public gas at street. Marlington Local Schools. Current taxes are \$657.87 per half year. Better take a look! Home open auction day at 4:30 PM for viewing.