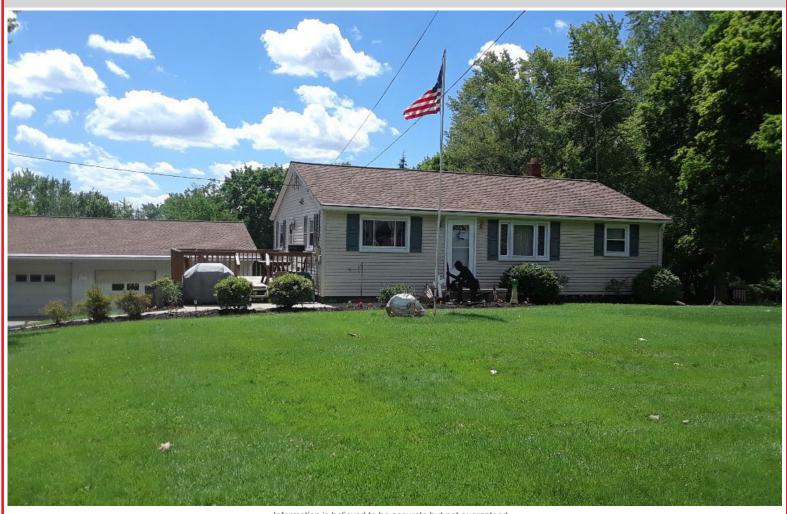

## **Biller Family Auction**

**RANCH HOME ON 2 ACRES** 

32' x 40' 3-Car Garage/Workshop – Outdoor Wood-Burner System All Mineral Rights Transfer - Washington Twp. – Stark Co. – Marlington Schools

Owners have purchased another home. Absolute auction, all sells to the highest bidder on location:

Real estate features 2 acres with nice setting, shade trees, and outdoor wood-burner system (central boiler). Ranch home w/ 3 bedrooms, full bath, living room, eat-in kitchen, first-floor laundry, and nice patio. Full basement w/ rec room, storage, and oil FA furnace w/ central air. Home is vinyl sided and new roof in 2013 (50-yr. shingles w/ warranty). 32' x 40' steel pole barn garage/workshop, 3 overhead doors, 50-yr. shingle roof w/ warranty, concrete, and heat. Gutter helmet on the home and the garage. All mineral rights transfer. Public gas at street. Marlington Local Schools. Current taxes are \$657.87 per half year. Better take a look! Home open auction day at 4:30 PM for viewing.